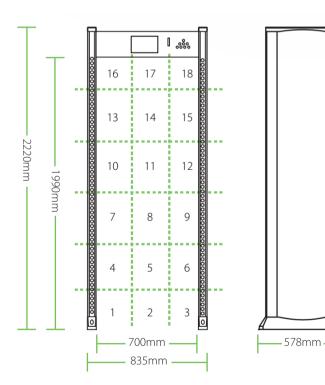

### Specification

| Power supply                  | AC100 V-240V                |
|-------------------------------|-----------------------------|
| Working temperature           | -20℃ ~+50℃                  |
| Working frequency             | 4KHz—8KHz                   |
| Standard external size        | 2220mm(H)X835mm(W)X578mm(D) |
| Standard internal size        | 1990mm(H)X700mm(W)X578mm(D) |
| Package size for door panels  | 2260*650*260mm *1ctn        |
| Package size for control unit | 780*390*250 mm*1ctn         |
| Gross weight                  | 70kg                        |

#### Dimensions